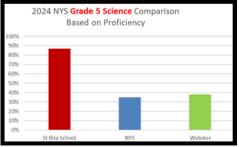

St. Rita School curriculum follows NYS Standards, resulting in NYS average test scores well above area schools.

For more information or to schedule a visit, call 585-671-3132.

St. Rita School - 1008 Maple Drive (off Old Ridge Road), Webster, New York 14580