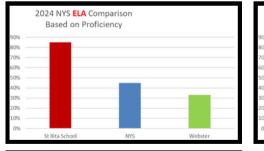

St. Rita School curriculum follows NYS Standards, resulting in NYS average test scores well above area schools.

For more information or to schedule a visit, call 585-671-3132.

St. Rita School - 1008 Maple Drive (off Old Ridge Road), Webster, New York 14580