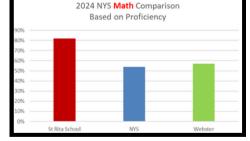

St. Rita School curriculum follows NYS Standards, resulting in NYS average test scores well above area schools.

For more information or to schedule a visit, call 585-671-3132.

St. Rita School - 1008 Maple Drive (off Old Ridge Road), Webster, New York 14580